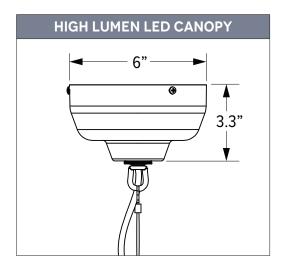

To create a laid-back industrial style, studio lights suspend their shades from 3/32" galvanized steel aircraft cable. The fixture's cord is draped around this cable, establishing a relaxed aesthetic. A diverse selection of cord options, ranging from colorful and playful to more subdued, contribute additional touches of personality and character to the fixture's design. All cords are rated for "damp" areas — meaning they can be exposed to moisture in the air but cannot come in direct contact with water. All studio lights include 7' of standard cord or 5' of cotton cord, +/- for socket orientation.