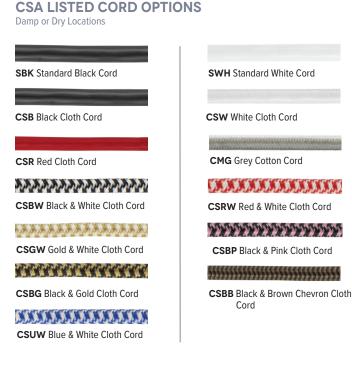

To create a laid-back industrial style, studio lights suspend their shades from 3/32" galvanized steel aircraft cable. The fixture's cord is draped around this cable, establishing a relaxed aesthetic. A diverse selection of cord options, ranging from colorful and playful to more subdued, contribute additional touches of personality and character to the fixture's design. All cords are rated for "damp" areas — meaning they can be exposed to moisture in the air but cannot come in direct contact with water. All studio lights include 7' of standard cord or 5' of cotton cord, +/- for socket orientation.