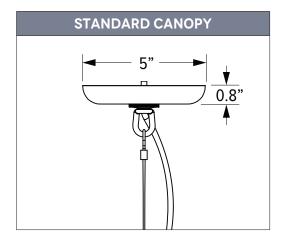

To create a laid-back industrial style, studio lights suspend their shades from 3/32" galvanized steel aircraft cable. The fixture's cord is draped around this cable, establishing a relaxed aesthetic. A diverse selection of cord options, ranging from colorful and playful to more subdued, contribute additional touches of personality and character to the fixture's design. All cords are rated for "damp" areas — meaning they can be exposed to moisture in the air but cannot come in direct contact with water. All studio lights include 7' of standard cord or 5' of cotton cord, +/- for socket orientation.